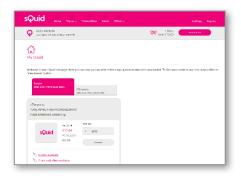

# 05 Add funds to your sQuid account

You can add funds to your account from a **bank transfer** or a **credit or debit card**. Select the user that you would like to add funds to, and then click on the **'Top up'** link at the top of the page, select your preferred payment method and follow the online instructions.