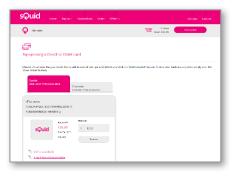

#### **O4** Add their sQuid registration details

You will be asked to enter the **16 digit sQuid Registration Number** and **3 digit CVV security code** for your **additional user**, which can be found on the front of their **sQuid registration letter**. You'll also be able to assign a **display name** to help you easily differentiate between users on your account. Once these details have been entered, click 'Add'.