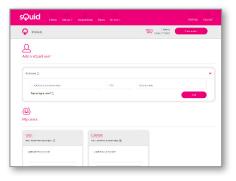

## 02 Navigate to the Users page

Click the **'Users'** option in the **main menu bar** at the top of the screen.

#### 03 Add your additional user

Next, select 'Add user'.

#### **O4** Add their sQuid registration details

You will be asked to enter the **16 digit sQuid Registration Number** and **3 digit CVV security code** for your **additional user**, which can be found on the front of their **sQuid registration letter**. You'll also be able to assign a **display name** to help you easily differentiate between users on your account. Once these details have been entered, click 'Add'.