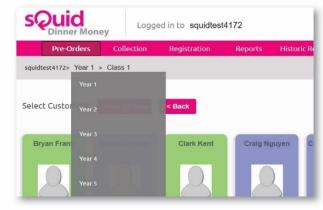

## 02 Select year and class

On the **Pre-orders** tab, select the **year** and then the **class** from the new options that will appear.

| quidtest4172         |                  |                |                |                |                  |  |  |  |
|----------------------|------------------|----------------|----------------|----------------|------------------|--|--|--|
| elect Year:          |                  |                |                |                |                  |  |  |  |
| Year 1<br>0/18       | Year 2<br>0 / 18 | Year 3<br>0718 | Year 4<br>0/18 | Year 5<br>0/18 | Year 6<br>0 / 18 |  |  |  |
| ther Users:          |                  |                |                |                |                  |  |  |  |
| 84-87                |                  |                |                |                |                  |  |  |  |
| Staff<br>0/1         |                  |                |                |                |                  |  |  |  |
| 0/1<br>ate Students: |                  |                |                |                |                  |  |  |  |

#### **O4** Enter meals for another class

To view another year or class, either press the **back** button, or when you are in a class, hover over the relevant **year** or **class** to view a dropdown menu from which to select.